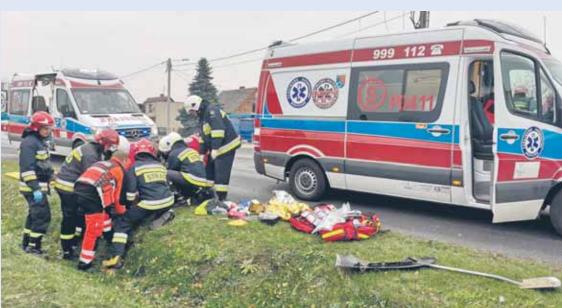

## PORANIŁ LUDZI, **ROZTRZASKAŁ SPRZĘT**

W piatek - 9 listopada, pracownicy jednej z ostrzeszowskich firm

Rzeczywista Roczna Stopa Oprocentowania (RRSO) wynosi 0%, całkowita kwota kredytu (bez kredytowanych kosztów) 1 000 zł, całkowita kwota do zapłaty 1 000 zł, oprocentowanie stale 0%, całkowity koszt kredytu 0 zł (w tym: prowizja 0 zł, odsetki 0 zł), 9 miesięcznych równych rat w wysokości 100 zł oraz ostatnia rata wyrównawcza w wysokości 100 zł. Kak Jacka została dokonana na dzień 07.08.2018 r. na reprezentatywnym przykładzie. Przy składaniu wniosku o kredyt mogą być potrzebne dokumenty poświadczające dochody. Wysokość przyznanego kredytu zostanie wyliczona po zbadaniu zdolności kredytowej. Lista akceptowanych przez Bank dokumentów znajduje się na stronie internetowej Credit Agricole Bank Polska S.A. pod adresem www.credit-agricole.pl oraz w punktach sprzedaży Partnerów. Podany materiał ma charakter informacyjny. Oferta dostępna u Autoryzowanych Dealerów STIHL, którzy oświadczają, iż na podstawie zawartych umów z Credit Agricole Bank Polska S.A. są upoważnieni do wykonywania czynności faktycznych związanych z zawarciem umowy kredytu na zakup towarów/ usług. Oferta ważna od 15.09 do udali się do Topoli Małej w powiecie ostrowskim, aby wykonać dość precyzyjną robotę. Prace związane były z elektryką - polegały m.in. na wykonaniu wykopów oraz przeci-

sku pod jezdnia.

Przed godz. 13.00, gdy czterej mężczyźni (mieszkańcy Ostrzeszowa oraz Szklarki Myśln.), w pocie czoła pracowali przy jezdni w rejonie salonu peugeota, zauważyli, jak od strony Ostrowa z dużą prędkością zbliża się jakiś ciemny samochód. Później wszystko potoczyło się w mgnieniu oka. Auto na łuku drogi wpadło w poślizg, zjechało na lewy pas, pobocze, a następnie staranowało "naszych". Obrażenia odniósł każdy z pracowników - ten w wykopie, ci "na powierzchni", a także operator koparki.

Sytuacja wyglądała dramatycznie, rozpędzony peugeot 307 uderzył m.in. w minikoparkę, ta obróciła się i ramieniem z łyżką uderzyła jednego z ostrzeszowian. Siła była tak duża, że mężczyzna przeleciał na drugą stronę drogi.

Francuskie auto zniszczyło również bardzo drogie urządzenie do przecisków, skrzynkę gazową, przydrożną reklamę. Zatrzymało się dopiero na ogrodzeniu jednej

Dokończenie na str. 3.