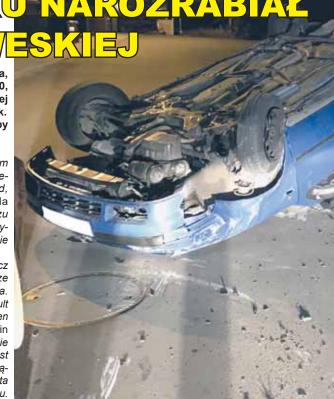

PO PIJAKU NAROZRABIAŁ NA NORWESKIEJ

Była noc z 4 na 5 października, kilkanaście minut po godzinie 1.00, kiedy mieszkańców ulicy Norweskiej w Ostrzeszowie obudził potężny huk. Przerażeni, podbiegli do okien, by zobaczyć, co się stało...

- Teściowa nie dowierzała własnym oczom, zobaczyła, że na ulicy leży przewrócony do góry kołami samochód, z którego unosi się dym - opowiada mieszkaniec ul. Norweskiej. - Od razu mnie obudziła. Tak jak i inni sąsiedzi wyskoczyłem przed dom. W tym momencie podjechała już policja.

Szybko zorientowałem się, że oprócz tego na dachu, "rozwalone" są jeszcze inne, zaparkowane przy posesjach auta. Wśród nich, niestety, mój passat i renault teściowej. Uszkodzony został także citroen sąsiada z przeciwka - dodaje p. Marcin - Nikomu z nas nawet przez myśl by nie przeszło, że na końcu ulicy, gdzie jest przecież tzw. ślepy zaułek, ktoś może osiągnąć taką prędkość, że "skasuje" trzy auta i do tego jeszcze sam wyląduje na dachu.